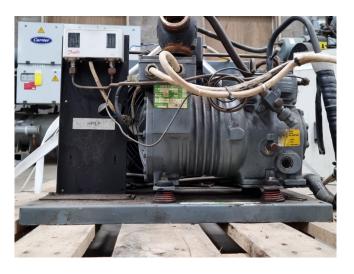

#### Used DWM DKLP-15X-EWL Condensing unit

Used Condensing unit with a DWM DKLP-15X-EWL reciprocating Freon compressor. Complete with a liquid receiver, oil separator and pressure safety switch. The compressor has a displacement of 7,4 m<sup>3</sup>/h. \*Why choose for HOSBV? Were not only the largest used refrigeration specialist in Europe, but also, we deliver all equipment soley if it has passed our extensive quality test and after it has been cleaned industrially. \*If requested we are happy to arrange your shipment.