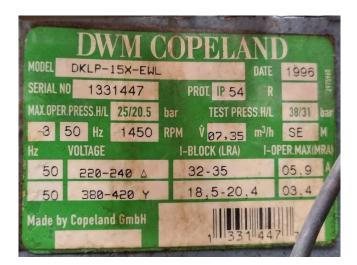

### **Specifications**

| Brand             | DWM             |
|-------------------|-----------------|
| Туре              | DKLP-15X-EWL    |
|                   | Condensing unit |
| Refrigerant       | Freon           |
| kW at -20ºC/+40ºC | 2,4             |
| kW at -30ºC/+40ºC | 1,4             |
| kW at -40ºC/+40ºC | 0,7             |
| kW at -45ºC/+40ºC | 0,4             |
| Liquid receiver   | 1               |
| Oil separator     | 1               |
| Sight Glass       | $\checkmark$    |
| m3 / h            | 7,4             |
| Condensing Unit   | 1               |
| Sizes             | 560x600x480 mm  |
|                   | (LxWxH)         |
| Stock             | 1               |
|                   |                 |

#### Used DWM DKLP-15X-EWL Condensing unit

Used Condensing unit with a DWM DKLP-15X-EWL reciprocating Freon compressor. Complete with a liquid receiver, oil separator and pressure safety switch. The compressor has a displacement of 7,4 m<sup>3</sup>/h. \*Why choose for HOSBV? Were not only the largest used refrigeration specialist in Europe, but also, we deliver all equipment soley if it has passed our extensive quality test and after it has been cleaned industrially. \*If requested we are happy to arrange your shipment.