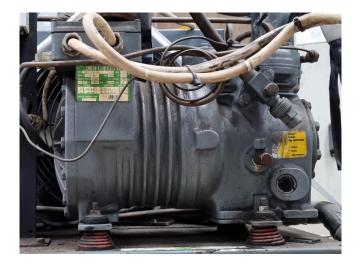

#### Used DWM DKLP-15X-EWL Condensing unit

Used Condensing unit with a DWM DKLP-15X-EWL reciprocating Freon compressor. Complete with a liquid receiver, oil separator and pressure safety switch. The compressor has a displacement of 7,4 m<sup>3</sup>/h. \*Why choose for HOSBV? Were not only the largest used refrigeration specialist in Europe, but also, we deliver all equipment soley if it has passed our extensive quality test and after it has been cleaned industrially. \*If requested we are happy to arrange your shipment.