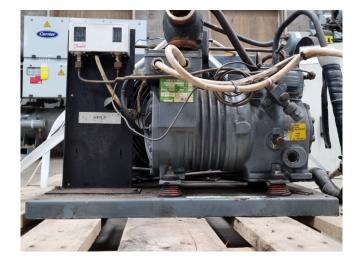

#### Used DWM DKLP-15X-EWL Condensing unit

Used Condensing unit with a DWM DKLP-15X-EWL reciprocating Freon compressor. Complete with a liquid receiver, oil separator and pressure safety switch. The compressor has a displacement of 7,4 m<sup>3</sup>/h. \*Why choose for HOSBV? Were not only the largest used refrigeration specialist in Europe, but also, we deliver all equipment soley if it has passed our extensive quality test and after it has been cleaned industrially. \*If requested we are happy to arrange your shipment.